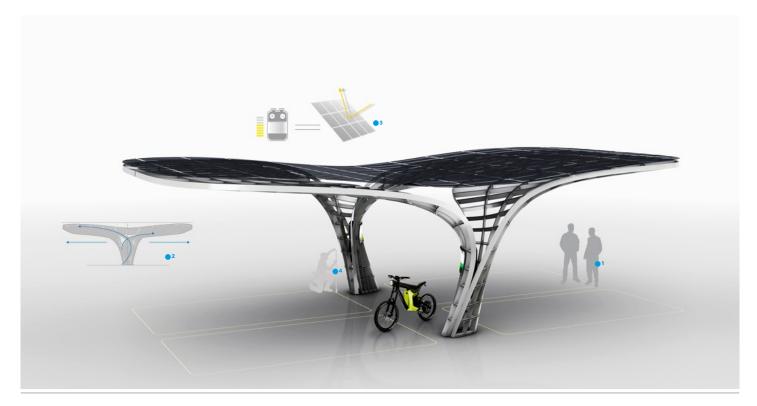

## • Flexible design

The ingenious, innovative system and its parametric planning enable the flawless integration of the Point.One solar charging station into its design environment – according to space available and customer requirements.

### • Ideal configuration

The size of the solar charging station, the type and version of the solar cells, its electronic infrastructure and many other features can all be adapted to your needs.